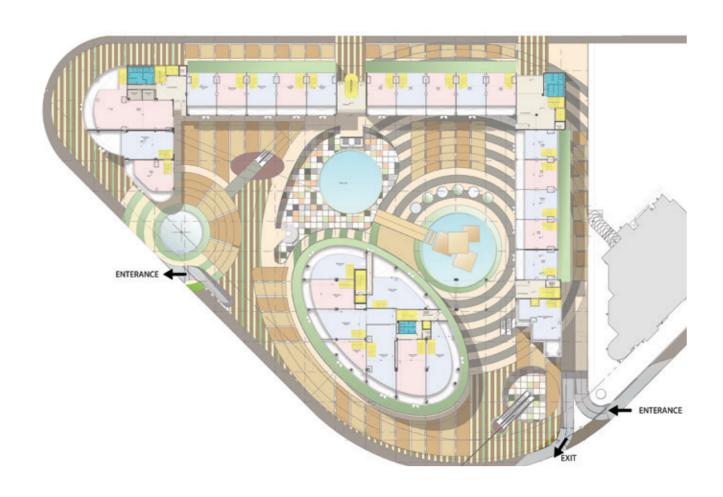

NG**

With a meticulous eye for convenience of our guests, our surface parking has been designed to serve for shop and run with tailor made drop of areas.

The underground parking spaces encompass a huge capacity, with on-site security services and surveillance to ensure our visitors a sense of peacefulness and security.





## BOUNDLESS FACILITIES

Where everything is at your fingertips, Kaya plaza fuses accessibility and convenience. Catering to everyday necessities, featuring an array of facilities with spacious parking spaces and drop off areas, our residents and visitors can quickly access supermarkets, grocers, a pharmacy, bakery, a bank and a laundry services and much more.



### **FLOOR PLANS**

#### **Ground Floor Plan**

(Level Zero)



#### Mezzanine Floor Plan

(Level 3.6m)



#### Second Floor Plan

(Level + 11.0 m)



#### First Floor Plan

(Level 7 m)