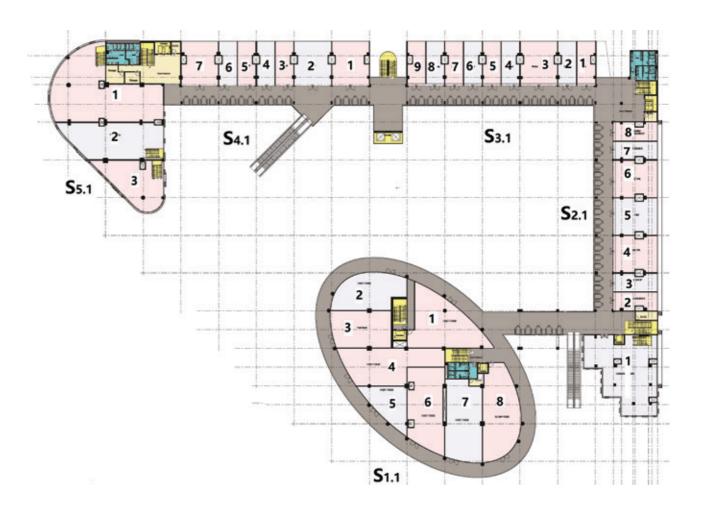

been designed to serve for shop and run with tailor made drop of areas.

The underground parking spaces encompass a huge capacity, with on-site security services and surveillance to ensure our visitors a sense of peacefulness and security.





## BOUNDLESS FACILITIES

Where everything is at your fingertips, Kaya plaza fuses accessibility and convenience. Catering to everyday necessities, featuring an array of facilities with spacious parking spaces and drop off areas, our residents and visitors can quickly access supermarkets, grocers, a pharmacy, bakery, a bank and a laundry services and much more.



### **FLOOR PLANS**

#### **Ground Floor Plan**

(Level Zero)



#### Mezzanine Floor Plan

(Level 3.6m)



#### Second Floor Plan

(Level + 11.0 m)



#### First Floor Plan

(Level 7 m)