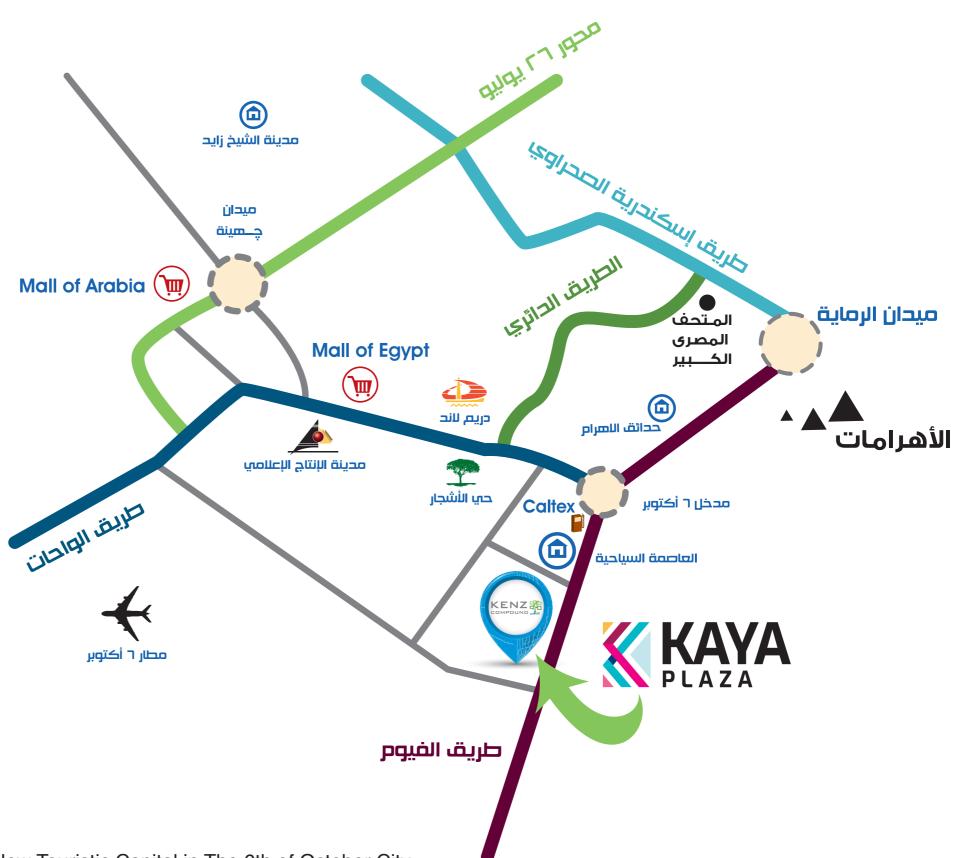

Kaya Plaza serves as a central point between the Wahat Road and the 26th of July axis alongside the New Regional central ring road, with multiple access points and spectacular views of the pyramids.

### OUR PRISTINE LOCATION

Kaya plaza is molded along the idyllic location of the New Touristic Capital in The 6th of October City, only a 10-minute drive from Al Remaya Square, serving as a central point between the Wahat Road and the 26th of July axis alongside the New Regional central ring road, with multiple access points and spectacular views of the pyramids.